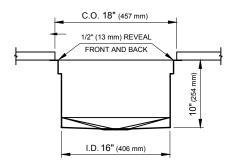

## IDEAL CORNER WASHSTATION™ 4X4C (IWA 4X4C) COUNTERTOP CUTOUT











DWG and DXF templates available on our website: TheGalley.com/specifications

## IDEAL CORNER WASHSTATION™ 4X4C (IWA 4X4C) TAP SPECIFICATIONS







## OUTSIDE CORNER INSTALLATION SUGGESTED GALLEY TAP AND TAP ACCESSORIES PLACEMENT GUIDE

(Recommendations are based on installing 3 or more Tap accessories)

Suggested maximum inside corner radius of countertop cutout 3/8"

① Galley Tap 1 3/8" min hole diameter (1 1/2" min hole diameter for fast water jet cut)

(1)(2)(3) Galley Soap Dispenser 1" min to 13/8" max hole diameter, or Galley Deck Switch 1 3/8" min hole diameter or Galley Automatic Strainer Basket knob 1" min and 1 3/8" max hole diameter, or

Galley Hot & Cold Tap 1 3/8" min hole diameter (1 1/2" min hole diameter for fast water jet cut)

Center Tap hole diameters 2" behind cuto