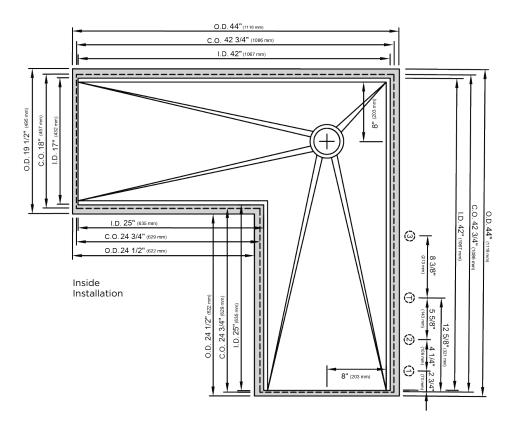

## INSIDE CORNER INSTALLATION SUGGESTED GALLEY TAP AND TAP ACCESSORIES PLACEMENT GUIDE

(Recommendations are based on installing 3 or more Tap accessories)

Suggested maximum inside corner radius of countertop cutout 3/8"

T) Galley Tap 1 3/8" min hole diameter (1 1/2" min hole diameter for fast water jet cut)

(1) Galley Deck Switch 1 3/8" min hole diameter or Galley Automatic Strainer Basket knob 1" min and 1 3/8" max hole diameter

② Galley Soap Dispenser 1" min to 1 3/8" max hole diameter
③ Galley Hot & Cold Tap 1 3/8" min hole diameter (1 1/2" min hole diameter for fast water jet cut) Center Tap hole diameters 2" behind cutout Note: Galley Hot & Cold Tap requires a minimum 8" clearance to center if installed to the right of the Galley Tap