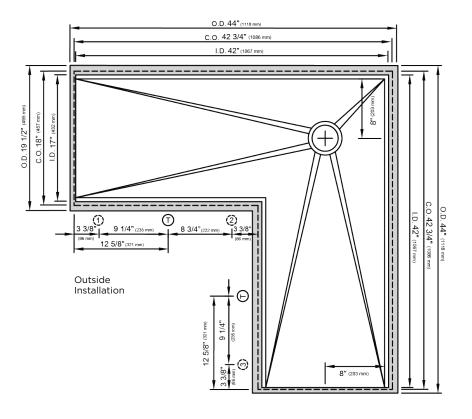

## OUTSIDE CORNER INSTALLATION SUGGESTED GALLEY TAP AND TAP ACCESSORIES PLACEMENT GUIDE

(Recommendations are based on installing 3 or more Tap accessories)

Suggested maximum inside corner radius of countertop cutout 3/8"

① Galley Tap 1 3/8" min hole diameter (1 1/2" min hole diameter for fast water jet cut)

(1)(2)(3) Galley Soap Dispenser 1" min to 13/8" max hole diameter, or Galley Deck Switch 1 3/8" min hole diameter or Galley Automatic Strainer Basket knob 1" min and 1 3/8" max hole diameter, or

Galley Hot & Cold Tap 1 3/8" min hole diameter (1 1/2" min hole diameter for fast water jet cut)

Center Tap hole diameters 2" behind cutout

Note: Galley Hot & Cold Tap requires a minimum 8" clearance to center if installed to the right of the Galley Tap Note: For inner corner dimensions (O.D., C.O., I.D.) on Outside Corners, look to Inside Corner drawings