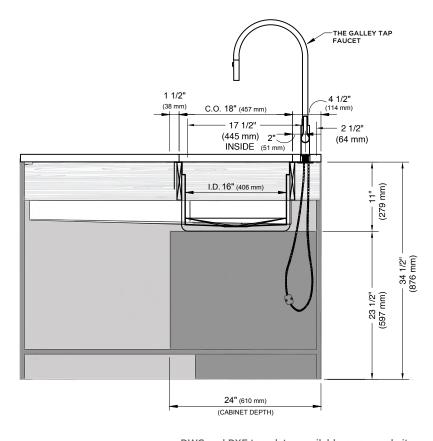

## IDEAL CORNER WASHSTATION™ 4X4C (IWA 4X4C) COUNTERTOP CUTOUT











DWG and DXF templates available on our website: TheGalley.com/specifications

## IDEAL CORNER WASHSTATION™ 4X4C (IWA 4X4C) TAP SPECIFICATIONS







## OUTSIDE CORNER INSTALLATION SUGGESTED GALLEY TAP AND TAP ACCESSORIES PLACEMENT GUIDE

(Recommendations are based on installing 3 or more Tap accessories)

Suggested maximum inside corner radius of countertop cutout 3/8"

① Galley Tap 1 3/8" min hole diameter (1 1/2" min hole diameter for fast water jet cut)

(1)(2)(3) Galley Soap Dispenser 1" min to 13/8" max hole diameter, or Galley Deck Switch 1 3/8" min hole diameter or Galley Automatic Strainer Basket knob 1" min and 1 3/8" max hole diameter, or

Galley Hot & Cold Tap 1 3/8" min hole diameter (1 1/2" min hole diameter for fast water jet cut)

Center Tap hole diameters 2" behind cutout