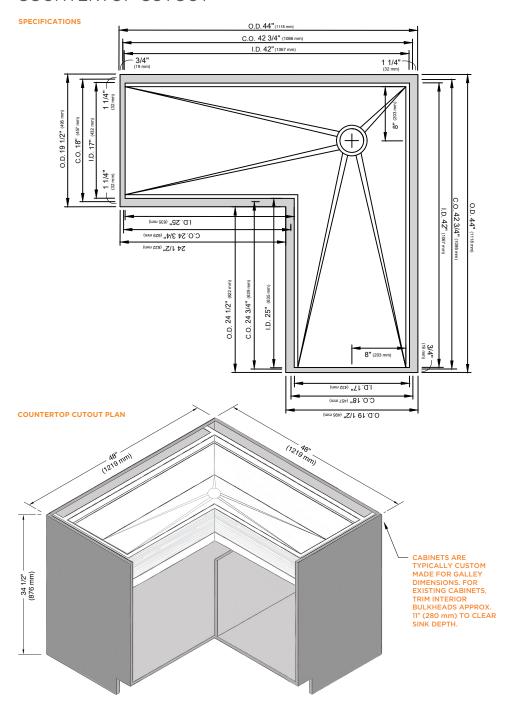

## IDEAL CORNER WASHSTATION™ 4X4C (IWA 4X4C) COUNTERTOP CUTOUT

DWG and DXF templates available on our website: TheGalley.com/specifications